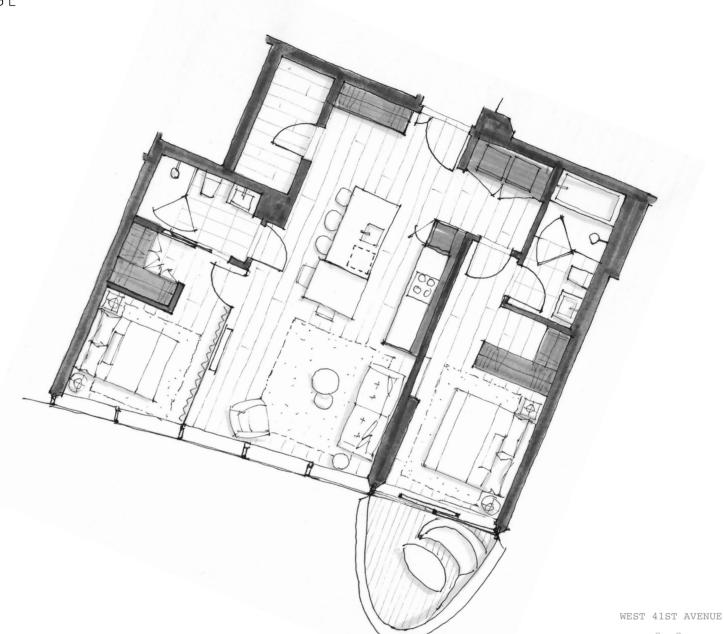

## DIMORA 2005

Two Bedroom + Sanctuary 1,042 Total Square Feet Floor 20

OAKRIDGE

## PIERO LISSONI × OAKRIDGE

Dimensions, sizes, specifications, renderings, layouts and materials are approximate only and subject to change without notice. Interior square footage is combined with balcony square footage and included in total advertised square footage of the homes. Exterior walls and glazing, balcony configurations, fascia, guardrails, screens and façade panel locations are approximate and vary in area and extent depending on the home. Please ask sales representative for details. E.&O.E. floor 20  $$\uparrow$  N