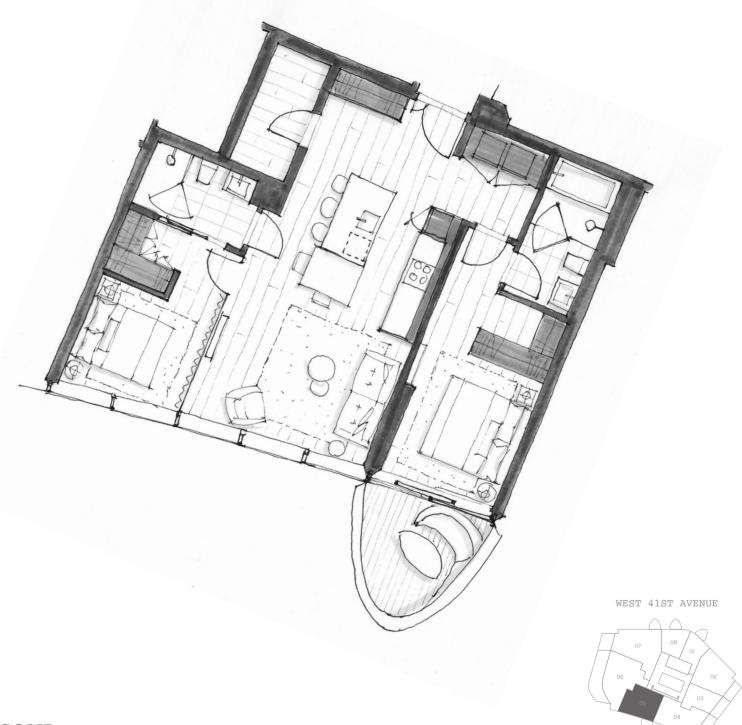

## **DIMORA** 1905

Two Bedroom + Sanctuary
1,039 Total Square Feet
Floor 19



## PIERO LISSONI × OAKRIDGE

Dimensions, sizes, specifications, renderings, layouts and materials are approximate only and subject to change without notice. Interior square footage is combined with balcony square footage and included in total advertised square footage of the homes. Exterior walls and glazing, balcony configurations, fascia, guardrails, screens and façade panel locations are approximate and vary in area and extent depending on the home.

Please ask sales representative for details. E.&O.E.



FLOOR 19