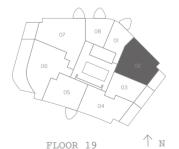

## DIMORA 1902

Two Bedroom 1,306 Total Square Feet Floor 19



## WEST 41ST AVENUE



FLOOR 19

## PIERO LISSONI OAKRIDGE Х

Dimensions, sizes, specifications, renderings, layouts and materials are approximate only and subject to change without notice. Interior square footage is combined with balcony square footage and included in total advertised square footage of the homes. Exterior walls and glazing, balcony configurations, fascia, guardrails, screens and façade panel locations are approximate and vary in area and extent depending on the home. Please ask sales representative for details. E.&O.E.

westbank⁵