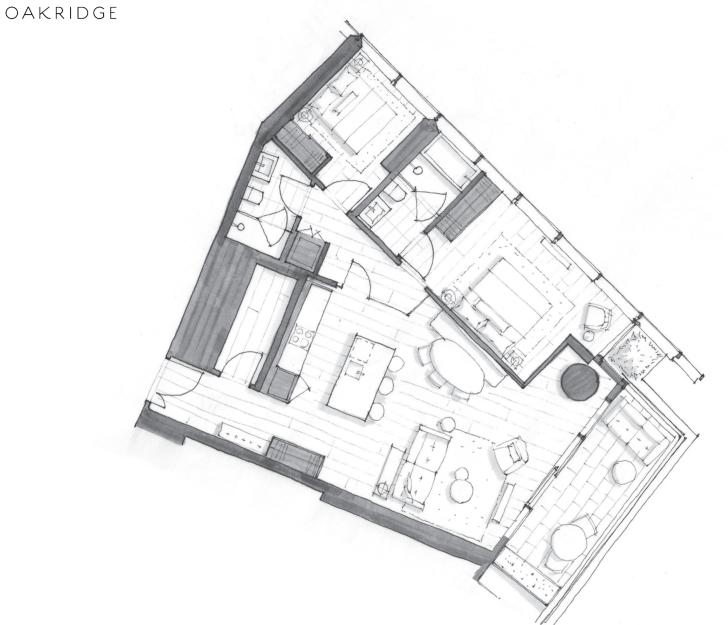

## DIMORA 1902

Two Bedroom 1,306 Total Square Feet Floor 19

## WEST 41ST AVENUE

FLOOR 19