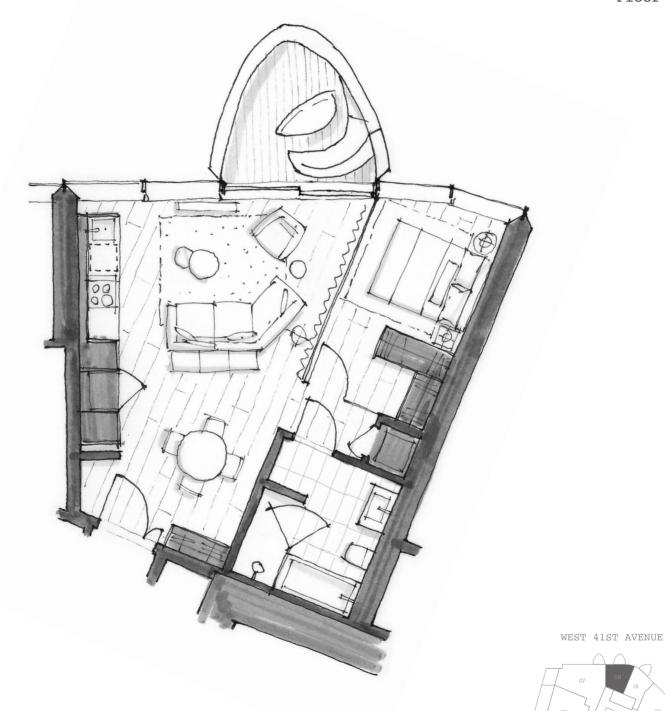

## **DIMORA** 1808

One Bedroom + Sanctuary
703 Total Square Feet
Floor 18



## PIERO LISSONI × OAKRIDGE

Dimensions, sizes, specifications, renderings, layouts and materials are approximate only and subject to change without notice. Interior square footage is combined with balcony square footage and included in total advertised square footage of the homes. Exterior walls and glazing, balcony configurations, fascia, guardrails, screens and façade panel locations are approximate and vary in area and extent depending on the home.

Please ask sales representative for details. E.&O.E.



FLOOR 18