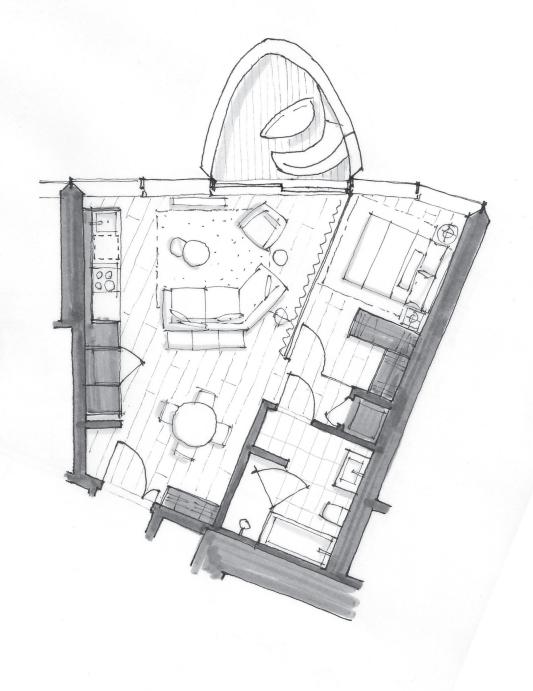

## DIMORA 1709

One Bedroom + Sanctuary 703 Total Square Feet Floor 17

## OAKRIDGE



## PIERO LISSONI × OAKRIDGE

07 08 03 01 02 03 03 03 05 04

WEST 41ST AVENUE

FLOOR 17





Dimensions, sizes, specifications, renderings, layouts and materials are approximate only and subject to change without notice. Interior square footage is combined with balcony square footage and included in total advertised square footage of the homes. Exterior walls and glazing, balcony configurations, fascia, guardrails, screens and façade panel locations are approximate and vary in area and extent depending on the home. Please ask sales representative for details. E.&O.E.