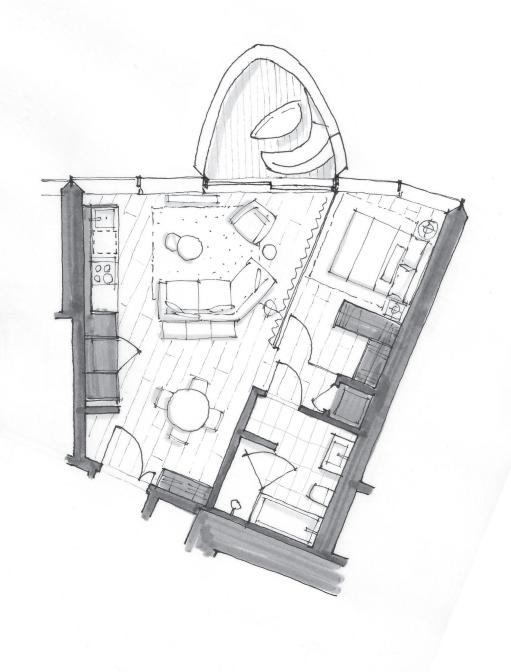

## DIMORA 1609

One Bedroom + Sanctuary 703 Total Square Feet Floor 16



## PIERO LISSONI × OAKRIDGE

Dimensions, sizes, specifications, renderings, layouts and materials are approximate only and subject to change without notice. Interior square footage is combined with balcony square footage and included in total advertised square footage of the homes. Exterior walls and glazing, balcony configurations, fascia, guardrails, screens and façade panel locations are approximate and vary in area and extent depending on the home.

Please ask sales representative for details. E.&O.E.





FLOOR 16