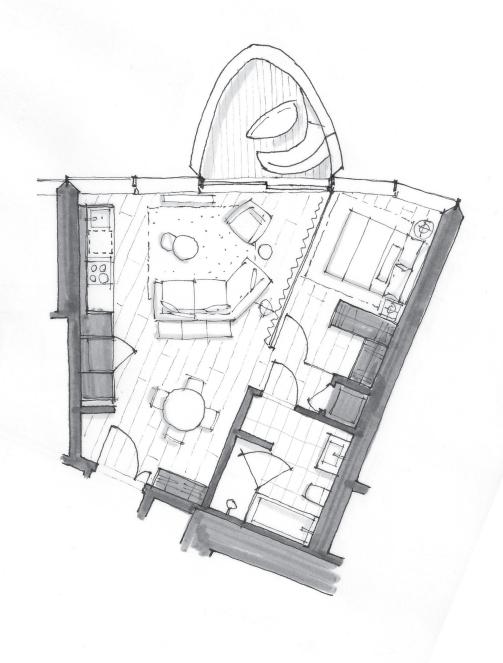

## **DIMORA 1510**

One Bedroom + Sanctuary 703 Total Square Feet Floor 15

## PIERO LISSONI × OAKRIDGE

Dimensions, sizes, specifications, renderings, layouts and materials are approximate only and subject to change without notice. Interior square footage is combined with balcony square footage and included in total advertised square footage of the homes. Exterior walls and glazing, balcony configurations, fascia, guardrails, screens and façade panel locations are approximate and vary in area and extent depending on the home. Please ask sales representative for details. E.&O.E.