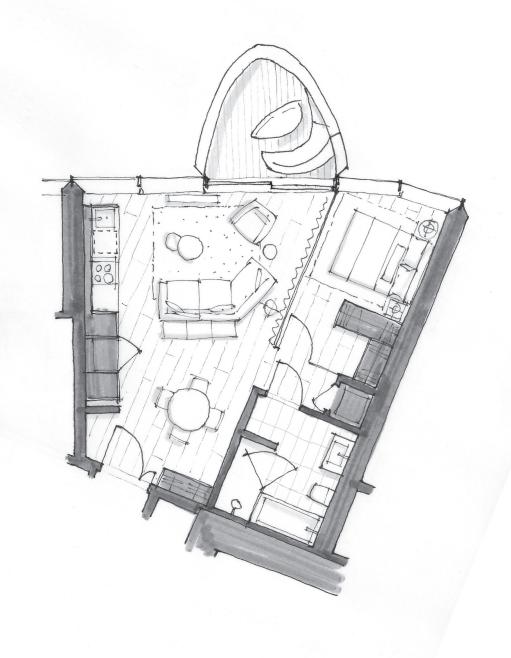

## **DIMORA 1411**

One Bedroom + Sanctuary 703 Total Square Feet Floor 14



## PIERO LISSONI × OAKRIDGE

Dimensions, sizes, specifications, renderings, layouts and materials are approximate only and subject to change without notice. Interior square footage is combined with balcony square footage and included in total advertised square footage of the homes. Exterior walls and glazing, balcony configurations, fascia, guardrails, screens and façade panel locations are approximate and vary in area and extent depending on the home.

Please ask sales representative for details. E.&O.E.





FLOOR 14



westbank⁵⁵