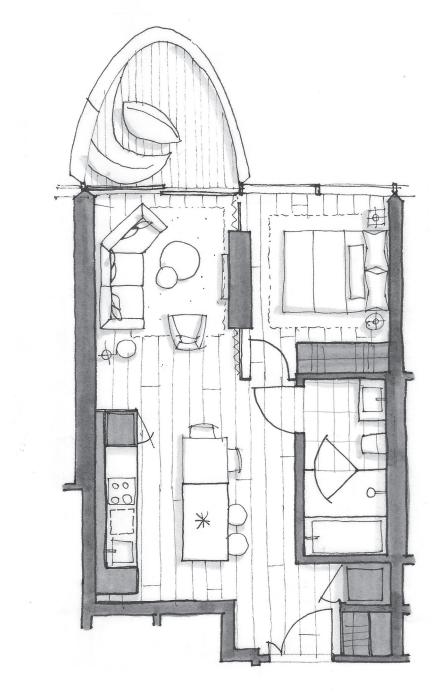

## **DIMORA 1409**

One Bedroom + Sanctuary 652 Total Square Feet Floor 14



## PIERO LISSONI × OAKRIDGE

03 10 11 01 02 07 06 05 04

WEST 41ST AVENUE

FLOOR 14





Dimensions, sizes, specifications, renderings, layouts and materials are approximate only and subject to change without notice. Interior square footage is combined with balcony square footage and included in total advertised square footage of the homes. Exterior walls and glazing, balcony configurations, fascia, guardrails, screens and façade panel locations are approximate and vary in area and extent depending on the home. Please ask sales representative for details. E.&O.E.