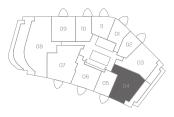

## DIMORA 1304

Two Bedroom 1,743 Total Square Feet Floor 13

OAKRIDGE WEST 41ST AVENUE

## PIERO LISSONI × OAKRIDGE

FLOOR 13  $\uparrow$  N

Dimensions, sizes, specifications, renderings, layouts and materials are approximate only and subject to change without notice. Interior square footage is combined with balcony square footage and included in total advertised square footage of the homes. Exterior walls and glazing, balcony configurations, fascia, guardrails, screens and façade panel locations are approximate and vary in area and extent depending on the home. Please ask sales representative for details. E.&O.E.