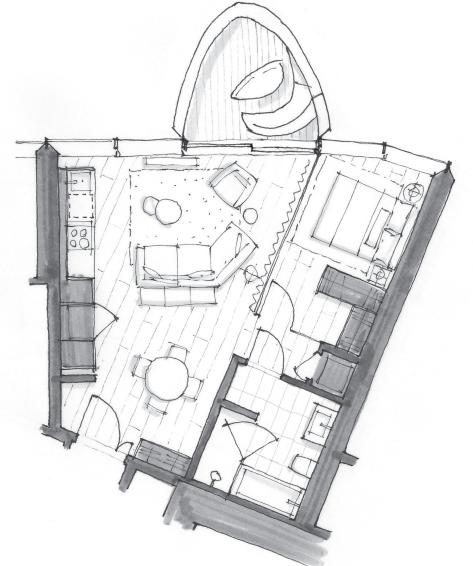

OAKRIDGE

## DIMORA 1112

One Bedroom + Sanctuary 704 Total Square Feet Floor 11





## PIERO LISSONI × OAKRIDGE

Dimensions, sizes, specifications, renderings, layouts and materials are approximate only and subject to change without notice. Interior square footage is combined with balcony square footage and included in total advertised square footage of the homes. Exterior walls and glazing, balcony configurations, fascia, guardrails, screens and façade panel locations are approximate and vary in area and extent depending on the home. Please ask sales representative for details. E.&O.E.