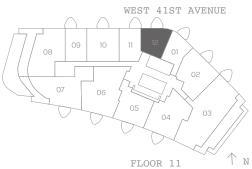

OAKRIDGE

## DIMORA 1112

One Bedroom + Sanctuary 704 Total Square Feet Floor 11





## PIERO LISSONI × OAKRIDGE

Dimensions, sizes, specifications, renderings, layouts and materials are approximate only and subject to change without notice. Interior square footage is combined with balcony square footage and included in total advertised square footage of the homes. Exterior walls and glazing, balcony configurations, fascia, guardrails, screens and façade panel locations are approximate and vary in area and extent depending on the home. Please ask sales representative for details. E.&O.E.