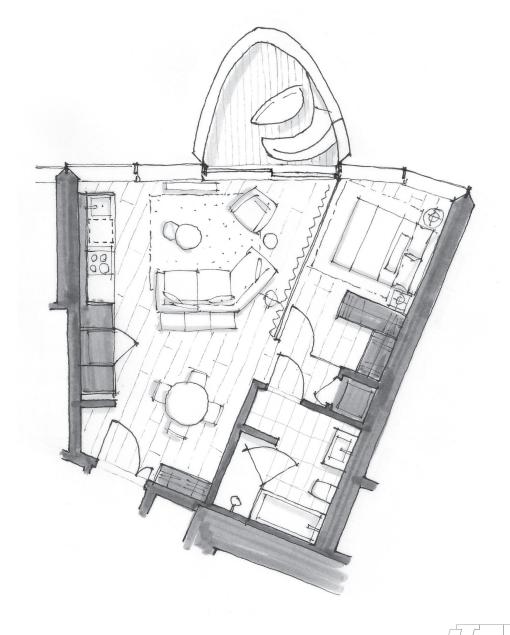

## **DIMORA 1013**

One Bedroom + Sanctuary 708 Total Square Feet Floor 10



## PIERO LISSONI × OAKRIDGE

Dimensions, sizes, specifications, renderings, layouts and materials are approximate only and subject to change without notice. Interior square footage is combined with balcony square footage and included in total advertised square footage of the homes. Exterior walls and glazing, balcony configurations, fascia, guardrails, screens and façade panel locations are approximate and vary in area and extent depending on the home. Please ask sales representative for details. E.&O.E.



WEST 41ST AVENUE

FLOOR 10