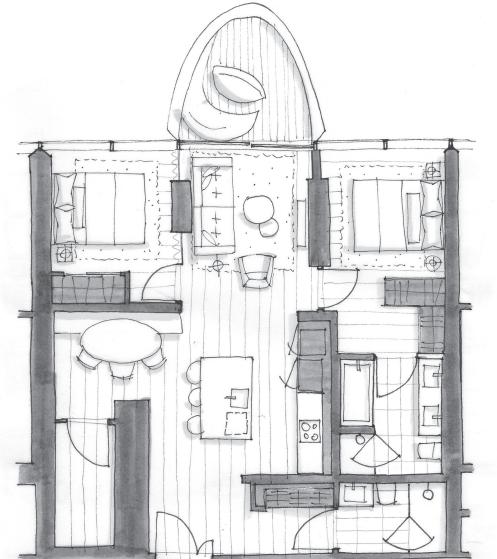

OAKRIDGE

**DIMORA 1011** 

Two Bedroom + Sanctuary 998 Total Square Feet Floor 10

WEST 41ST AVENUE