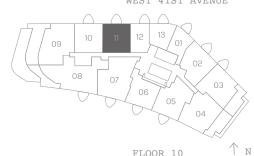

OAKRIDGE

**DIMORA 1011** 

Two Bedroom + Sanctuary 998 Total Square Feet Floor 10

WEST 41ST AVENUE

## FLOOR 10

westbank⁵