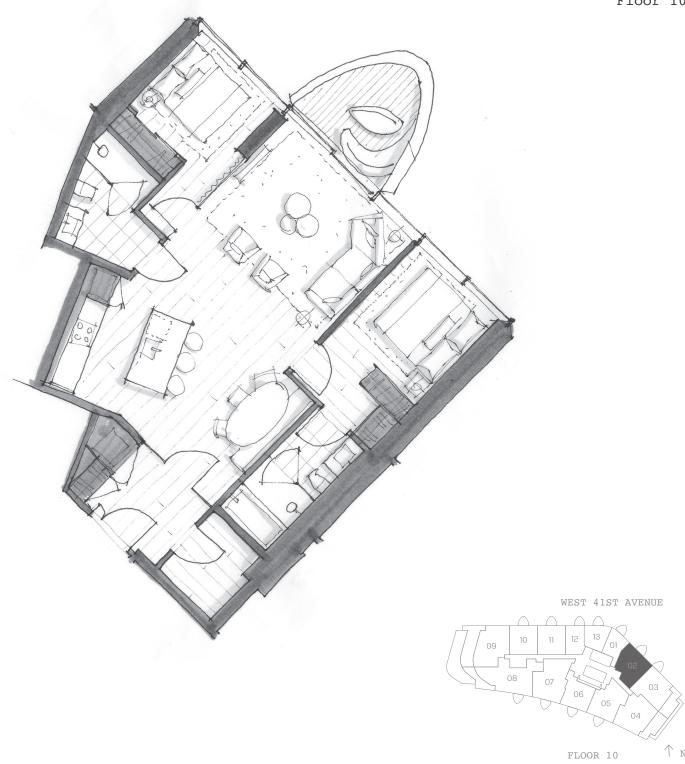

## **DIMORA 1002**

Two Bedroom + Sanctuary 1,135 Total Square Feet Floor 10



## PIERO LISSONI × OAKRIDGE



Dimensions, sizes, specifications, renderings, layouts and materials are approximate only and subject to change without notice. Interior square footage is combined with balcony square footage and included in total advertised square footage of the homes. Exterior walls and glazing, balcony configurations, fascia, guardrails, screens and façade panel locations are approximate and vary in area and extent depending on the home. Please ask sales representative for details. E.&O.E.