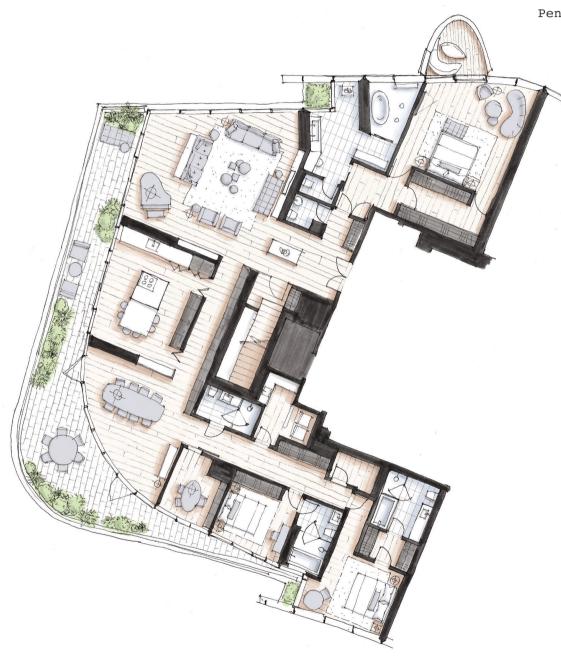

## PENTHOUSE POOL VILLA O2

Three Bedrooms, Atelier + Sanctuary
7,250 Total Square Feet
Penthouse Pool Villa with Rooftop

Floor 42

## PIERO LISSONI × OAKRIDGE

Dimensions, sizes, specifications, renderings, layouts and materials are approximate only and subject to change without notice. Interior square footage is combined with balcony square footage and included in total advertised square footage of the homes. Exterior walls and glazing, balcony configurations, fascia, guardrails, screens and façade panel locations are approximate and vary in area and extent depending on the home. Please ask sales representative for details. E.&O.E.