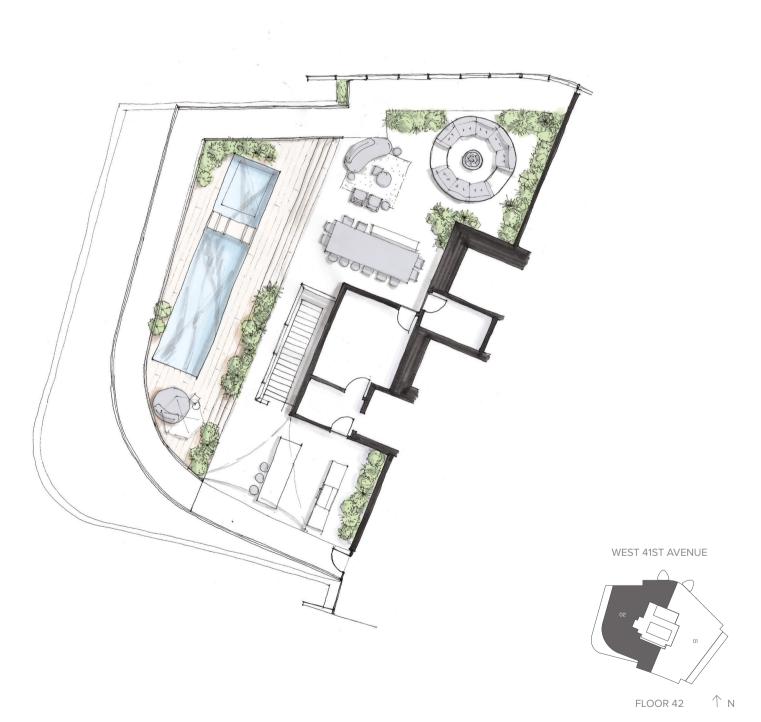

## PENTHOUSE POOL VILLA O2

Rooftop Level

## PIERO LISSONI × OAKRIDGE

Dimensions, sizes, specifications, renderings, layouts and materials are approximate only and subject to change without notice. Interior square footage is combined with balcony square footage and included in total advertised square footage of the homes. Exterior walls and glazing, balcony configurations, fascia, guardrails, screens and façade panel locations are approximate and vary in area and extent depending on the home. Please ask sales representative for details. E.&O.E.