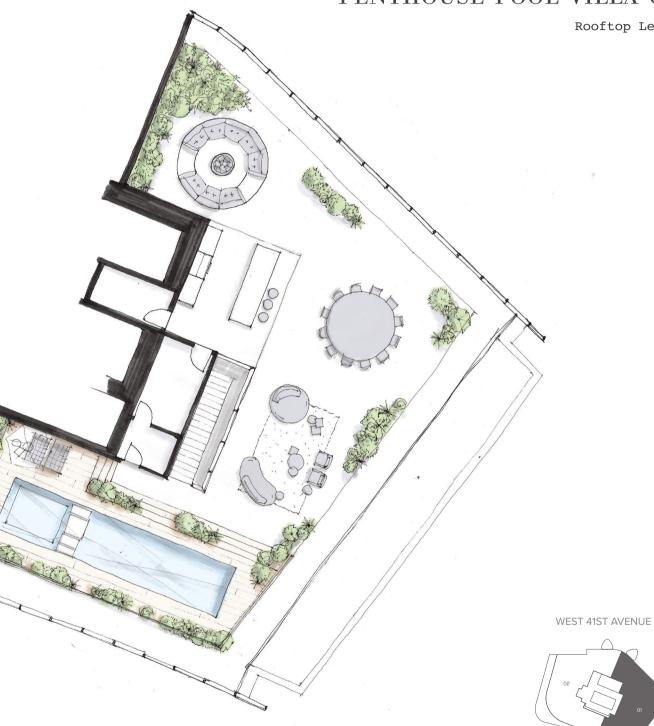

## PENTHOUSE POOL VILLA O1

Four Bedroom + Sanctuary 7,218 Total Square Feet Penthouse Pool Villa with Rooftop Floor 42

## PENTHOUSE POOL VILLA O1

Rooftop Level

ΛN FLOOR 42