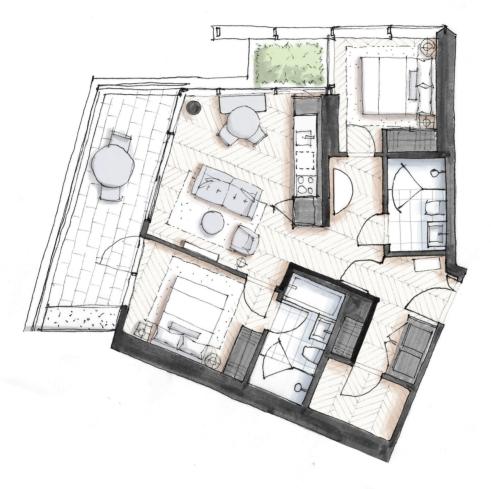

PALAZZO 3505 Two Bedroom 979 Total Square Feet Floor 35

OAKRIDGE

PIERO LISSONI × OAKRIDGE

Dimensions, sizes, specifications, renderings, layouts and materials are approximate only and subject to change without notice. Interior square footage is combined with balcony square footage and included in total advertised square footage of the homes. Exterior walls and glazing, balcony configurations, fascia, guardrails, screens and façade panel locations are approximate and vary in area and extent depending on the home. Please ask sales representative for details. E.&O.E. WEST 41ST AVENUE