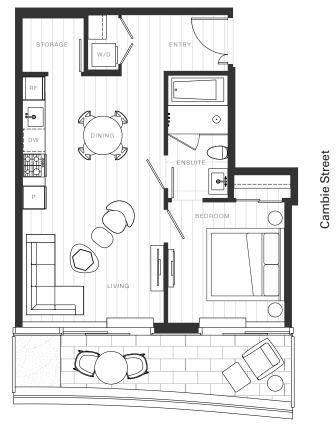

## Home 950

1 Bedroom

Total Living: 743 ft<sup>2</sup>

45<sup>th</sup> Avenue