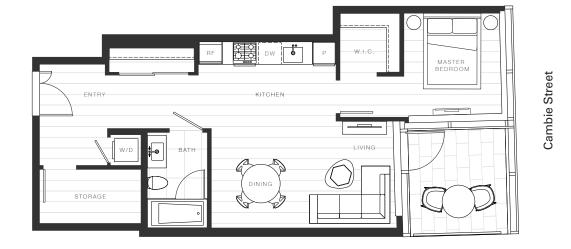

## Home 934

1 Bedroom

Total Living: 727 ft<sup>2</sup>

45<sup>th</sup> Avenue