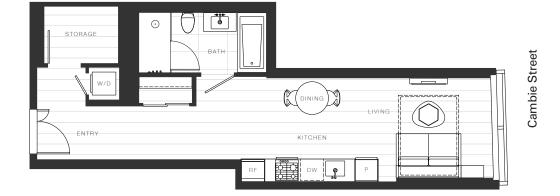

## Home 932

Studio

Total Living: 506 ft<sup>2</sup>





45<sup>th</sup> Avenue



## **OAKRIDGE X CLÉMANDE**

Dimensions, sizes, specifications, layouts and materials are approximate and provided for information purposes only and are not represented as being the actual final areas and dimensions. Prospective purchasers are advised that interior square footage is combined with balcony square footage and included in total advertised square footage of the homes. Exterior walls and glazing, balcony configurations, fascia, guard-rails, screens and façade panel locations are approximate and provided for information purposes only, and will vary in area, type, specifications, and extent depending on the home. The locations shown are not represented as being the final locations of these items. All of the foregoing (including without limitation the dim