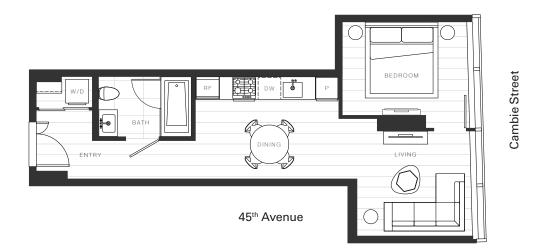

## Home 925

1 Bedroom

Total Living: 505 ft<sup>2</sup>







## **OAKRIDGE X CLÉMANDE**

Dimensions, sizes, specifications, layouts and materials are approximate and provided for information purposes only and are not represented as being the actual final areas and dimensions. Prospective purchasers are advised that interior square footage is combined with balcony square footage and included in total advertised square footage of the homes. Exterior walls and glazing, balcony configurations, fascia, guard-rails, screens and façade panel locations are approximate and provided for information purposes only, and will vary in area, type, specifications, and extent depending on the home. The locations shown are not represented as being the final locations of these items. All of the foregoing (including without limitation the dimensions and layout) are