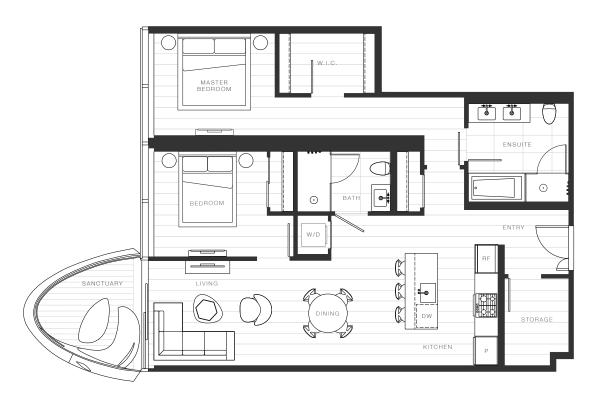

## 2 Bedroom

Total Living: 1,098 ft<sup>2</sup>

Cambie Street

45<sup>th</sup> Avenue