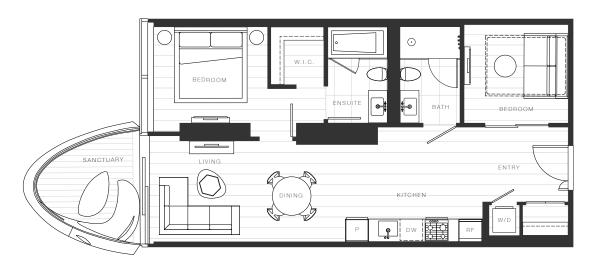

2 Bedroom

Total Living: 821 ft<sup>2</sup>

Cambie Street



45th Avenue



## **OAKRIDGE X CLÉMANDE**



Dimensions, sizes, specifications, layouts and materials are approximate and provided for information purposes only and are not represented as being the actual final areas and dimensions. Prospective purchasers are advised that interior square footage is combined with balcony square footage and included in total advertised square footage of the homes. Exterior walls and glazing, balcony configurations, fascia, guard-rails, screens and façade panel locations are approximate and provided for information purposes only, and will vary in area, type, specifications, and extent depending on the home. The locations shown are not represented as being the final locations of these items. All of the foregoing (including without limitation the dimensions a