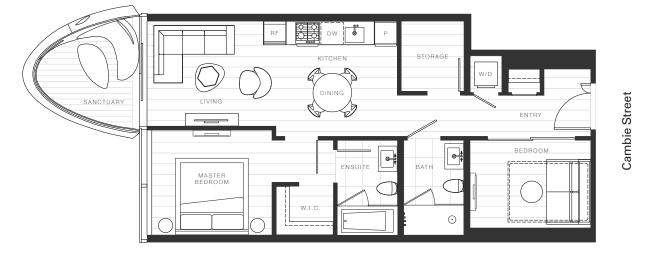

## Home 916

2 Bedroom

Total Living: 819 ft<sup>2</sup>

45<sup>th</sup> Avenue