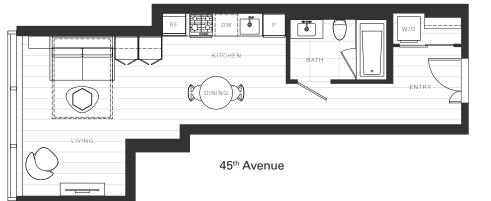

## Home 912

Studio

Total Living: 469 ft<sup>2</sup>





**Cambie Street** 



## **OAKRIDGE X CLÉMANDE**

Dimensions, sizes, specifications, layouts and materials are approximate and provided for information purposes only and are not represented as being the actual final areas and dimensions. Prospective purchasers are advised that interior square footage is combined with balcony square footage and included in total advertised square footage of the homes. Exterior walls and glazing, balcony configurations, fascia, guard-rails, screens and façade panel locations are approximate and provided for information purposes only, and will vary in area, type, specifications, and extent depending on the home. The locations shown are not represented as being the final locations of these items. All of the foregoing (including without limitation the dimensi