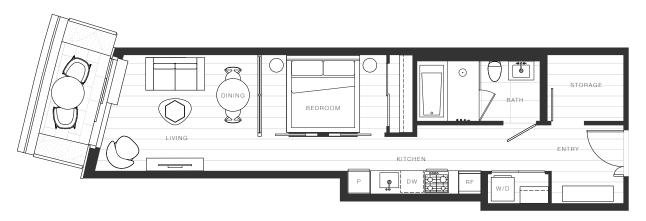

**Home 901** 

1 Bedroom

Total Living: 637 ft<sup>2</sup>

Cambie Street

45<sup>th</sup> Avenue