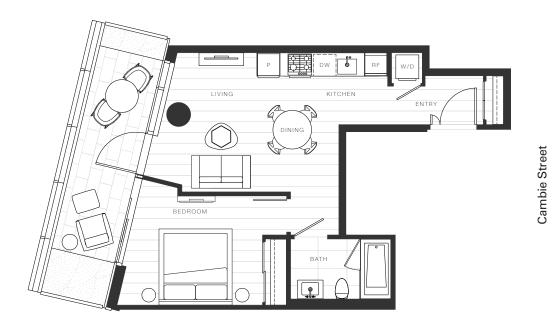

XClémarde

Home 857

1 Bedroom

Total Living: 646 ft<sup>2</sup>

45<sup>th</sup> Avenue