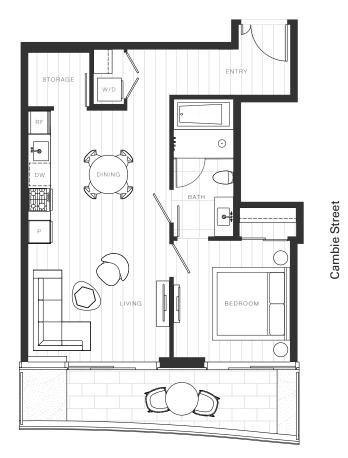

## Home 854

1 Bedroom

Total Living: 777 ft<sup>2</sup>

XClémarde

45<sup>th</sup> Avenue