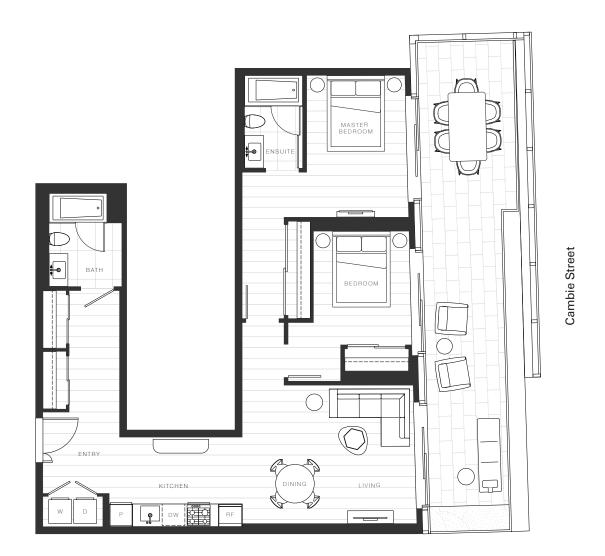

## X Clémarde

## Home 843

## 2 Bedroom

Total Living: 1,290 ft<sup>2</sup>

45<sup>th</sup> Avenue

## **OAKRIDGE X CLÉMANDE**

Dimensions, sizes, specifications, layouts and materials are approximate and provided for information purposes only and are not represented as being the actual final areas and dimensions. Prospective purchasers are advised that interior square footage is combined with balcony square footage and included in total advertised square footage of the homes. Exterior walls and glazing, balcony configurations, fascia, guard-rails, screens and façade panel locations are approximate and provided for information purposes only, and will vary in area, type, specifications, and extent depending on the home. The locations shown are not represented as being the final locations of these items. All of the foregoing (including without limitation the dimensions and layout) are subject to change in the developer's sole discretion, without compensation or notice. Please ask sales representative for details E. & O.E.