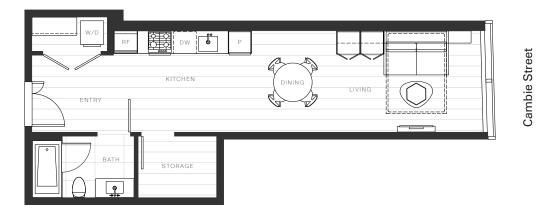

XClémarde

## Home 837

Studio

Total Living: 525 ft<sup>2</sup>



45<sup>th</sup> Avenue



## **OAKRIDGE X CLÉMANDE**

Dimensions, sizes, specifications, layouts and materials are approximate and provided for information purposes only and are not represented as being the actual final areas and dimensions. Prospective purchasers are advised that interior square footage is combined with balcony square footage and included in total advertised square footage of the homes. Exterior walls and glazing, balcony configurations, fascia, guard-rails, screens and façade panel locations are approximate and provided for information purposes only, and will vary in area, type, specifications, and extent depending on the home. The locations shown are not represented as being the final locations of these items. All of the foregoing (including without limitation the dim