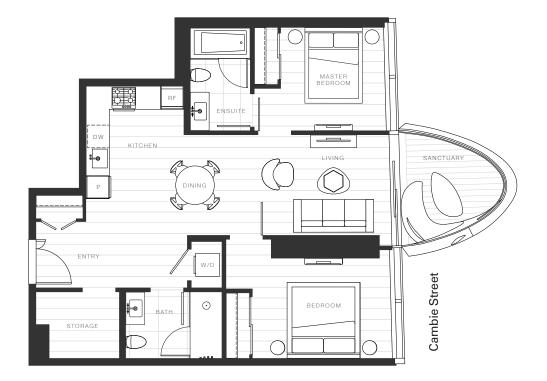

## Home 836

2 Bedroom

Total Living: 946 ft<sup>2</sup>

45<sup>th</sup> Avenue