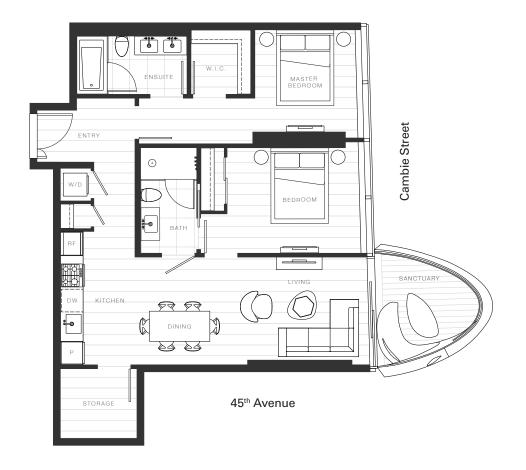

XClémade

## Home 835

2 Bedroom

Total Living: 974 ft<sup>2</sup>





## **OAKRIDGE X CLÉMANDE**

Dimensions, sizes, specifications, layouts and materials are approximate and provided for information purposes only and are not represented as being the actual final areas and dimensions. Prospective purchasers are advised that interior square footage is combined with balcony square footage and included in total advertised square footage of the homes. Exterior walls and glazing, balcony configurations, fascia, guard-rails, screens and façade panel locations are approximate and provided for information purposes only, and will vary in area, type, specifications, and extent depending on the home. The locations shown are not represented as being the final locations of these items. All of the foregoing (including without limitation the dimensions and layout) are