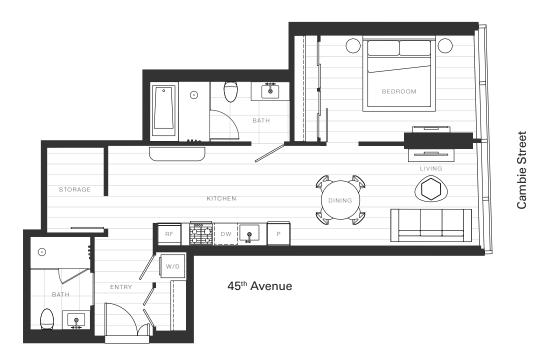

## Home 834

1 Bedroom

Total Living: 769 ft<sup>2</sup>



XClémarde



## **OAKRIDGE X CLÉMANDE**

Dimensions, sizes, specifications, layouts and materials are approximate and provided for information purposes only and are not represented as being the actual final areas and dimensions. Prospective purchasers are advised that interior square footage is combined with balcony square footage and included in total advertised square footage of the homes. Exterior walls and glazing, balcony configurations, fascia, guard-rails, screens and façade panel locations are approximate and provided for information purposes only, and will vary in area, type, specifications, and extent depending on the home. The locations shown are not represented as being the final locations of these items. All of the foregoing (including without limitation the dimensions and l