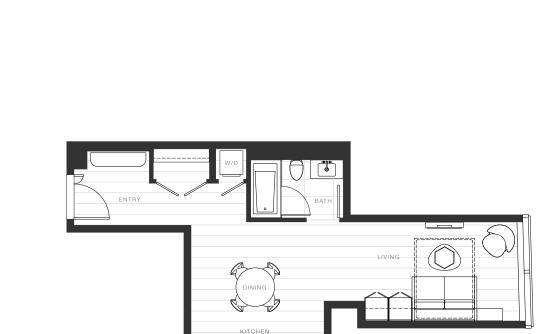

## Home 833

Studio

Total Living: 519 ft<sup>2</sup>

XClémarde

**Cambie Street** 

45<sup>th</sup> Avenue

RF

DW 0

## **OAKRIDGE X CLÉMANDE**

Dimensions, sizes, specifications, layouts and materials are approximate and provided for information purposes only and are not represented as being the actual final areas and dimensions. Prospective purchasers are advised that interior square footage is combined with balcony square footage and included in total advertised square footage of the homes. Exterior walls and glazing, balcony configurations, fascia, guard-rails, screens and façade panel locations are approximate and provided for information purposes only, and will vary in area, type, specifications, and extent depending on the home. The locations shown are not represented as being the final locations of these items. All of the foregoing (including without limitation the dimensions and layout) are subject to change in the developer's sole discretion, without compensation or notice. Please ask sales representative for details E. & O.E.