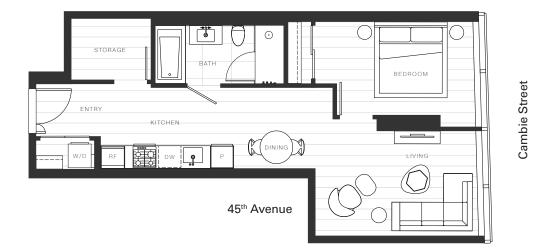

Home 832

1 Bedroom

Total Living: 635 ft<sup>2</sup>







## **OAKRIDGE X CLÉMANDE**

Dimensions, sizes, specifications, layouts and materials are approximate and provided for information purposes only and are not represented as being the actual final areas and dimensions. Prospective purchasers are advised that interior square footage is combined with balcony square footage and included in total advertised square footage of the homes. Exterior walls and glazing, balcony configurations, fascia, guard-rails, screens and façade panel locations are approximate and provided for information purposes only, and will vary in area, type, specifications, and extent depending on the home. The locations shown are not represented as being the final locations of these items. All of the foregoing (including without limitation the dimensions and layout) are