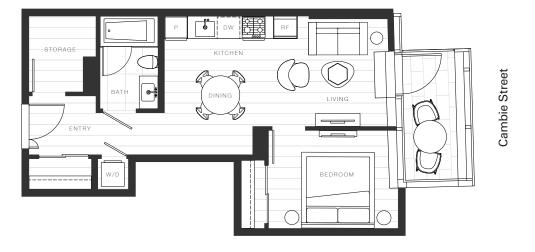

## Home 830

1 Bedroom

Total Living: 601 ft<sup>2</sup>

45<sup>th</sup> Avenue