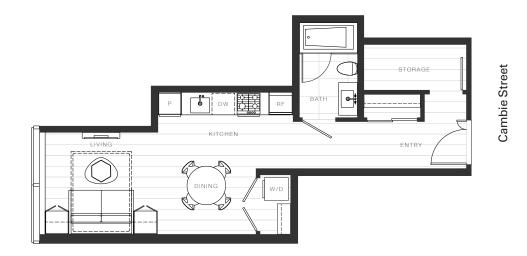

## Home 823

Studio

Total Living: 462 ft<sup>2</sup>





45<sup>th</sup> Avenue



## **OAKRIDGE X CLÉMANDE**

Dimensions, sizes, specifications, layouts and materials are approximate and provided for information purposes only and are not represented as being the actual final areas and dimensions. Prospective purchasers are advised that interior square footage is combined with balcony square footage and included in total advertised square footage of the homes. Exterior walls and glazing, balcony configurations, fascia, guard-rails, screens and façade panel locations are approximate and provided for information purposes only, and will vary in area, type, specifications, and extent depending on the home. The locations shown are not represented as being the final locations of these items. All of the foregoing (including without limitation the dim