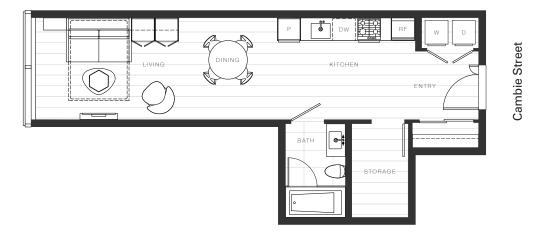

## Home 813

Studio

Total Living: 518 ft<sup>2</sup>

XClémarde

45<sup>th</sup> Avenue