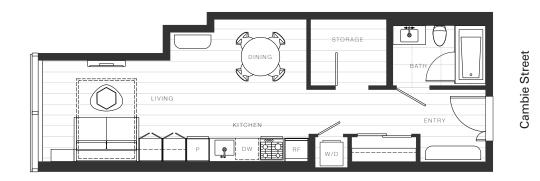

## Home 810

Studio

Total Living: 506 ft<sup>2</sup>





45<sup>th</sup> Avenue



## **OAKRIDGE X CLÉMANDE**

Dimensions, sizes, specifications, layouts and materials are approximate and provided for information purposes only and are not represented as being the actual final areas and dimensions. Prospective purchasers are advised that interior square footage is combined with balcony square footage and included in total advertised square footage of the homes. Exterior walls and glazing, balcony configurations, fascia, guard-rails, screens and façade panel locations are approximate and provided for information purposes only, and will vary in area, type, specifications, and extent depending on the home. The locations shown are not represented as being the final locations of these items. All of the foregoing (including without limitation the dim