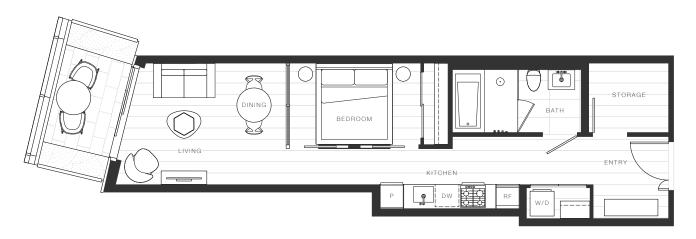

1 Bedroom

Total Living: 636 ft<sup>2</sup>



X Clémande

45<sup>th</sup> Avenue



## **OAKRIDGE X CLÉMANDE**



Dimensions, sizes, specifications, layouts and materials are approximate and provided for information purposes only and are not represented as being the actual final areas and dimensions. Prospective purchasers are advised that interior square footage is combined with balcony square footage and included in total advertised square footage of the homes. Exterior walls and glazing, balcony configurations, fascia, guard-rails, screens and façade panel locations are approximate and provided for information purposes only, and will vary in area, type, specifications, and extent depending on the home. The locations shown are not represented as being the final locations of these items. All of the foregoing (including without limi