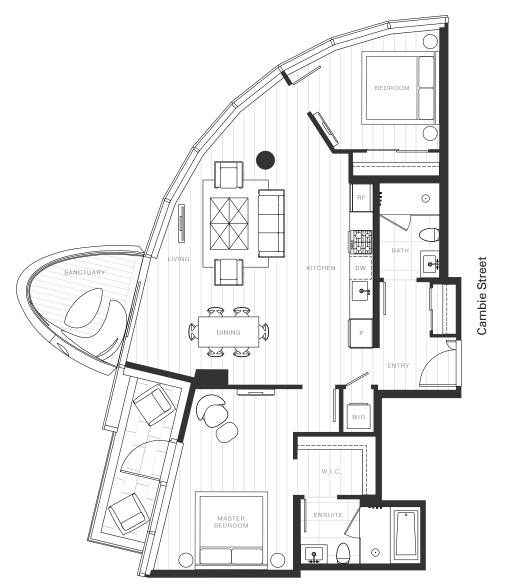

## Home 2208

## 2 Bedroom

Total Living: 1,204 ft<sup>2</sup>

XClémarde

45<sup>th</sup> Avenue

## **OAKRIDGE X CLÉMANDE**

Dimensions, sizes, specifications, layouts and materials are approximate and provided for information purposes only and are not represented as being the actual final areas and dimensions. Prospective purchasers are advised that interior square footage is combined with balcony square footage and included in total advertised square footage of the homes. Exterior walls and glazing, balcony configurations, fascia, guard-rails, screens and façade panel locations are approximate and provided for information purposes only, and will vary in area, type, specifications, and extent depending on the home. The locations shown are not represented as being the final locations of these items. All of the foregoing (including without limitation the dimensions and layout) are subject to change in the developer's sole discretion, without compensation or notice. Please ask sales representative for details E. & O.E.