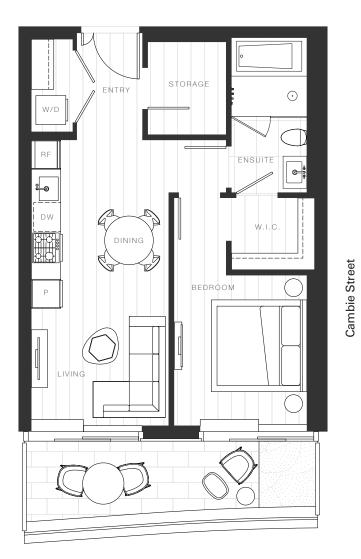

## Home 2106

1 Bedroom

Total Living: 679 ft<sup>2</sup>

X Clémarde

45<sup>th</sup> Avenue