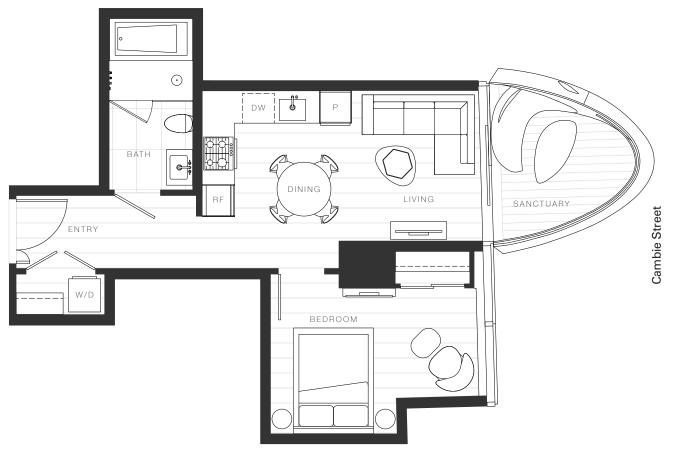

## Home 2103

1 Bedroom

Total Living: 588 ft<sup>2</sup>

XClémarde

45<sup>th</sup> Avenue