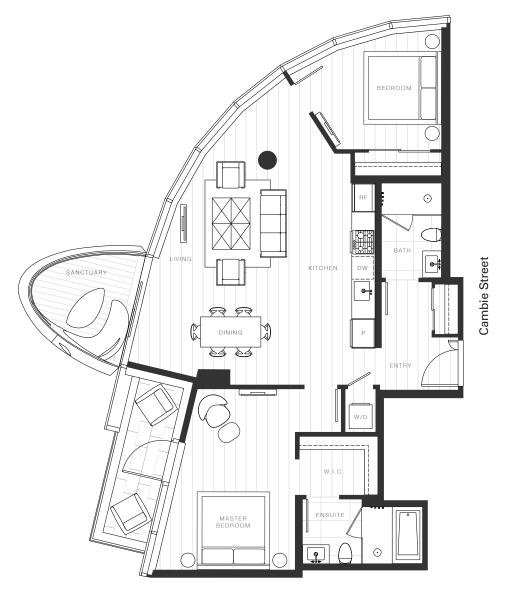

## Home 2008

## 2 Bedroom

Total Living: 1,204 ft<sup>2</sup>

XClémarde

45<sup>th</sup> Avenue

## **OAKRIDGE X CLÉMANDE**

Dimensions, sizes, specifications, layouts and materials are approximate and provided for information purposes only and are not represented as being the actual final areas and dimensions. Prospective purchasers are advised that interior square footage is combined with balcony square footage and included in total advertised square footage of the homes. Exterior walls and glazing, balcony configurations, fascia, guard-rails, screens and façade panel locations are approximate and provided for information purposes only, and will vary in area, type, specifications, and extent depending on the home. The locations shown are not represented as being the final locations of these items. All of the foregoing (including without limitation the dimensions and layout) are subject to change in the developer's sole discretion, without compensation or notice. Please ask sales representative for details E. & O.E.