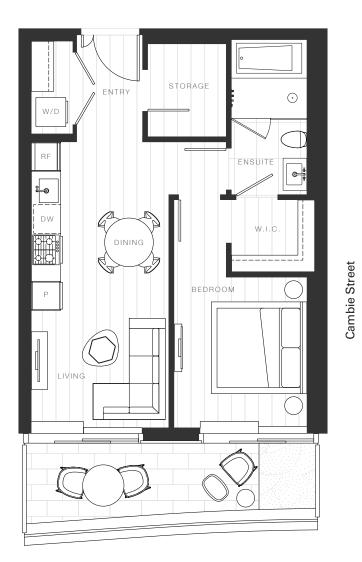

## Home 2006

1 Bedroom

Total Living: 679 ft<sup>2</sup>

X Clémarde

45<sup>th</sup> Avenue