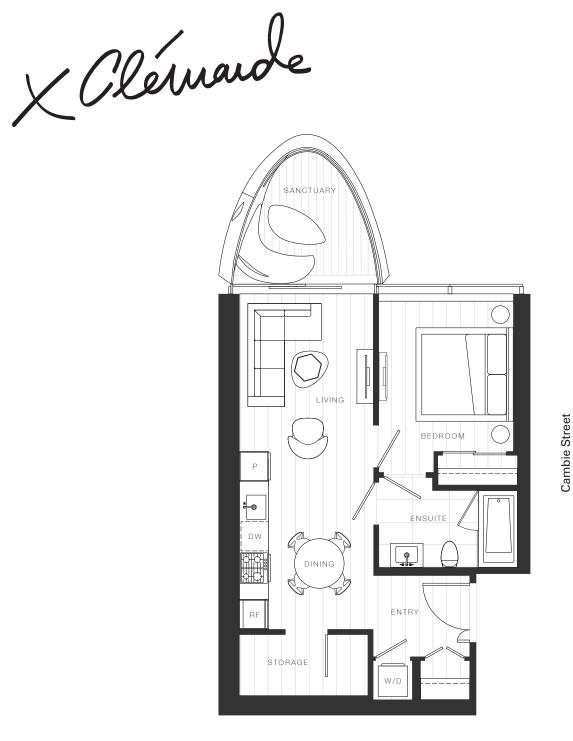

## Home 2001

1 Bedroom

Total Living: 617 ft<sup>2</sup>

45<sup>th</sup> Avenue