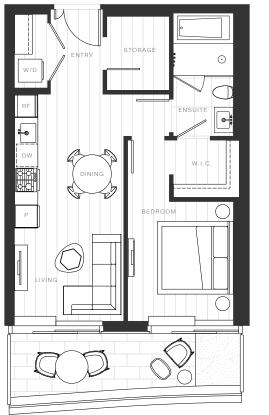

## Home 1607

1 Bedroom

Total Living: 679 ft<sup>2</sup>

Cambie Street

45<sup>th</sup> Avenue