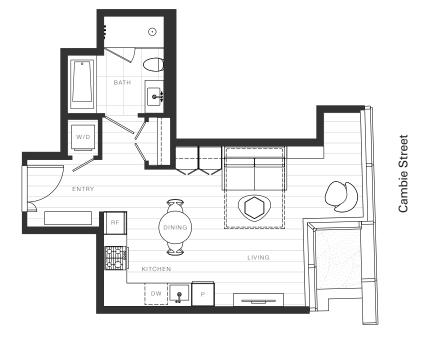

## Home 1043

Studio

Total Living: 489 ft<sup>2</sup>

XClémarde

45<sup>th</sup> Avenue