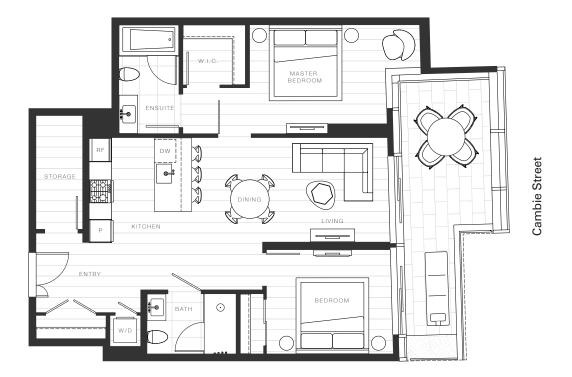

## Home 1028

2 Bedroom

Total Living: 1,062 ft<sup>2</sup>

XClémarde

45<sup>th</sup> Avenue