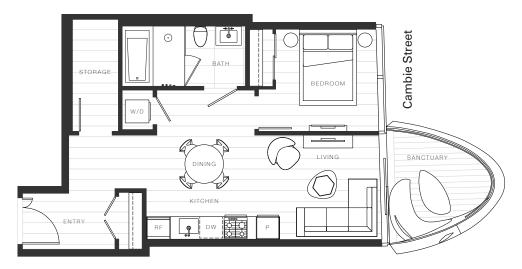

## Home 1024

1 Bedroom

Total Living: 671 ft<sup>2</sup>

45<sup>th</sup> Avenue